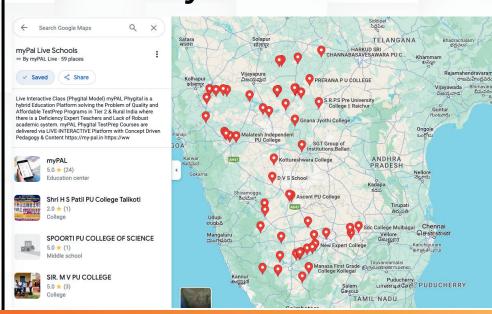

### myPAL's 60+ Goal Centers

SOME PRESTIGIOUS myPAL-PHYGITAL PARTNER COLLEGES:

BGS GROUP - HASSAN, SHIMOGA

KLE SOCIETY BELGAVI

**SDC GROUP** 

SURANA GROUP, BENGALURU

ST JOSEPH - BELGAUM

**IMPULSE - HUBLI** 